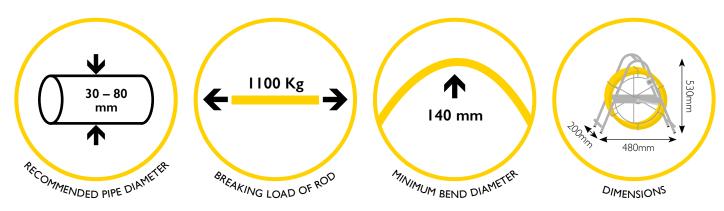

## ø4.5mm fibreglass rod 20m – 150m lengths

Our high quality, fibreglass rod has a radially reinforced construction, is PP coated and spooled onto robust zinc plated steel frames with in-built parking brake. Total overall dimensions W 480mm x H 530mm x D 200mm.