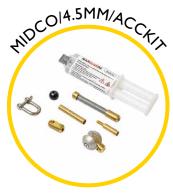

Roller guide tip

Sonde adaptor M5 to M10 female

Mini sonde 33kHz 18mm (requires MIDCOSA to fit)

Splice repair kit for repairing broken rod

Replacement end fitting repair kit

Accessory kit including various fittings for additional functionality