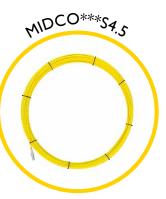

## ø4.5mm fibreglass rod 20m – 150m lengths

Our high quality, fibreglass rod has a radially reinforced construction, is PP coated and spooled onto robust zinc plated steel frames with in-built parking brake. Total overall dimensions W 480mm x H 530mm x D 200mm.

## **Standard System Lengths**

| PRODUCT CODE  | DIAMETER | LENGTH | WEIGHT |  |
|---------------|----------|--------|--------|--|
| MIDCO20C4.5   | 4.5mm    | 20m    | 4.45Kg |  |
| MIDCO30C4.5   | 4.5mm    | 30m    | 4.68Kg |  |
| MIDCO40C4.5   | 4.5mm    | 40m    | 4.9Kg  |  |
| MIDCO50C4.5   | 4.5mm    | 50m    | 5.13Kg |  |
| MIDCO60C4.5   | 4.5mm    | 60m    | 5.35Kg |  |
| MIDCO80C4.5   | 4.5mm    | 80m    | 5.8Kg  |  |
| MIDCO 100C4.5 | 4.5mm    | 100m   | 6.25Kg |  |
| MIDCO 120C4.5 | 4.5mm    | 120m   | 6.7Kg  |  |
| MIDCO 150C4.5 | 4.5mm    | 150m   | 7.38Kg |  |