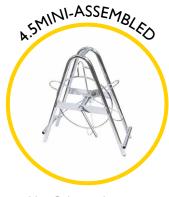

## ø4.5mm fibreglass rod 20m – 150m lengths

Our high quality, fibreglass rod has a radially reinforced construction, is PP coated and spooled onto robust zinc plated steel frames with in-built parking brake. Total overall dimensions W 480mm x H 530mm x D 200mm.

#### **ROBUST**

Robust, zinc plated steel frames

#### LIGHTWEIGHT AND COMPACT

Fits in small vehicles

#### **SAFETY BRAKE**

Integral fully adjustable brake system fitted as standard