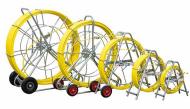

## ø4.5mm fibreglass rod 20m – 150m lengths

Our high quality, fibreglass rod has a radially reinforced construction, is PP coated and spooled onto robust zinc plated steel frames with in-built parking brake. Total overall dimensions W 480mm x H 530mm x D 200mm.

## **Standard System Lengths**

| PRODUCT CODE  | DIAMETER | LENGTH | WEIGHT |  |
|---------------|----------|--------|--------|--|
| MIDCO20C4.5   | 4.5mm    | 20m    | 4.45Kg |  |
| MIDCO30C4.5   | 4.5mm    | 30m    | 4.68Kg |  |
| MIDCO40C4.5   | 4.5mm    | 40m    | 4.9Kg  |  |
| MIDCO50C4.5   | 4.5mm    | 50m    | 5.13Kg |  |
| MIDCO60C4.5   | 4.5mm    | 60m    | 5.35Kg |  |
| MIDCO80C4.5   | 4.5mm    | 80m    | 5.8Kg  |  |
| MIDCO 100C4.5 | 4.5mm    | 100m   | 6.25Kg |  |
| MIDCO 120C4.5 | 4.5mm    | 120m   | 6.7Kg  |  |
| MIDCO 150C4.5 | 4.5mm    | 150m   | 7.38Kg |  |