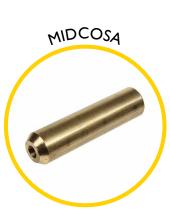

Sonde adaptor M5 to M10 female

Accessory kit including various fittings for additional functionality

Mini sonde 33kHz 18mm (requires MIDCOSA to fit)

Splice repair kit for repairing broken rod

Replacement end fitting repair kit