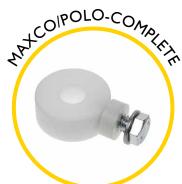

Sonde adaptor M5 to M10 female

Accessory kit including various fittings for additional functionality

Mini sonde 33kHz 18mm (requires MIDCOSA to fit)

Splice repair kit for repairing broken rod

Replacement end fitting repair kit