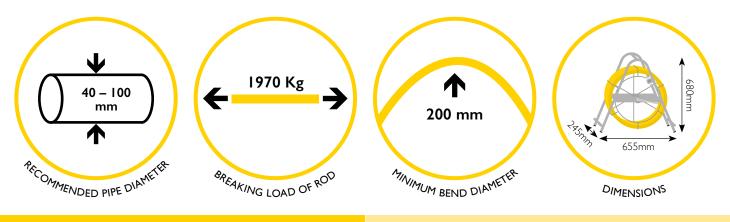

Our high quality, fibreglass rod has a radially reinforced construction, is PP coated and spooled onto robust zinc plated steel frames with in-built parking brake. Total overall dimensions W 655mm x H 680mm x D 245mm.