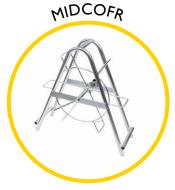

### **Spares & Accessories**

Guide tip for Midi Cobra

MIDCOEF/6

Rod guiding eye, complete

Replacement 6mm rod at a length of your choice

Midi Cobra replacement frame and reel

Flexi end spring for 6mm rod

Roller guide tip