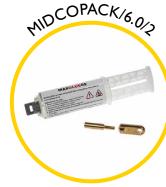

Sonde adaptor M5 to M10 female

Accessory kit including various fittings for additional functionality

Mini sonde 33kHz 18mm (requires MIDCOSA to fit)

Splice repair kit for repairing broken rod

Replacement end fitting repair kit