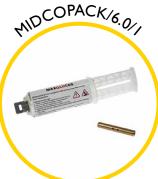

Sonde adaptor M5 to M10 female

Accessory kit including various fittings for additional functionality

Mini sonde 33kHz 18mm (requires MIDCOSA to fit)

Splice repair kit for repairing broken rod

Replacement end fitting repair kit