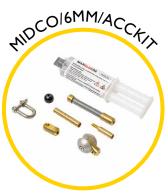

Sonde adaptor M5 to M10 female

Accessory kit including various fittings for additional functionality

Mini sonde 33kHz 18mm (requires MIDCOSA to fit)

Splice repair kit for repairing broken rod

Replacement end fitting repair kit