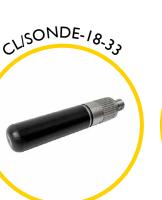

Sonde adaptor M5 to M10 female

Accessory kit including various fittings for additional functionality

Mini sonde 33kHz 18mm (requires MIDCOSA to fit)

Splice repair kit for repairing broken rod

Replacement end fitting repair kit