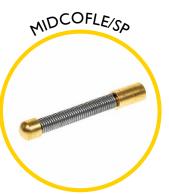

### **Spares & Accessories**

Guide tip for Midi Cobra

MIDCOEF/6

Rod guiding eye, complete

Replacement 6mm rod at a length of your choice

Midi Cobra replacement frame and reel

Flexi end spring for 6mm rod

Roller guide tip