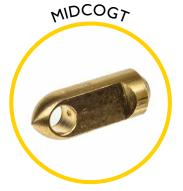

### **Spares & Accessories**

Guide tip for Midi Cobra

MIDCOEF/6

Rod guiding eye, complete

Replacement 6mm rod at a length of your choice

Midi Cobra replacement frame and reel

Flexi end spring for 6mm rod

Roller guide tip