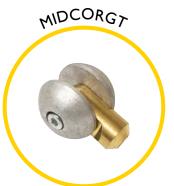

### **Spares & Accessories**

Guide tip for Midi Cobra

MIDCOEF/6

Rod guiding eye, complete

Replacement 6mm rod at a length of your choice

Midi Cobra replacement frame and reel

Flexi end spring for 6mm rod

Roller guide tip