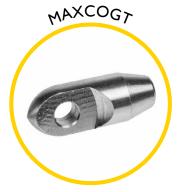

## **Spares & Accessories**

Guide tip for Medi Cobra

End fitting for 9mm rod

Rod guiding eye, complete

Replacement 9mm rod at a length of your choice

Medi Cobra replacement frame and reel

Sonde 33kHz 38mm

Flexi end spring for 9mm rod