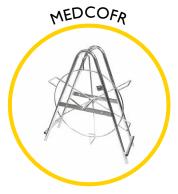

# MEDI COBRA 9

## ø9mm fibreglass rod 50 - 200m lengths

**50 - 200m lengths** Ritelite's Medi Cobra conduit duct rodding systems provide a robust, compact, labour saving solution when installing cables in ducts, threading draw ropes through pipes or surveying drains with CCTV cameras. The 'Quick Trace' model includes copper wires embedded

#### **Key Features**

TRACEABLE ROD

The rod can be located in a duct using a CAT scanner

WHEELS Wheels for ease of manoeuvrability

SAFETY BRAKE Integral fully adjustable brake system fitted as standard