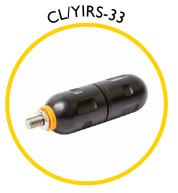

## **Spares & Accessories**

Guide tip for Medi Cobra

End fitting for 9mm rod

Rod guiding eye, complete

Replacement 9mm rod at a length of your choice

Medi Cobra replacement frame and reel

Sonde 33kHz 38mm

Flexi end spring for 9mm rod