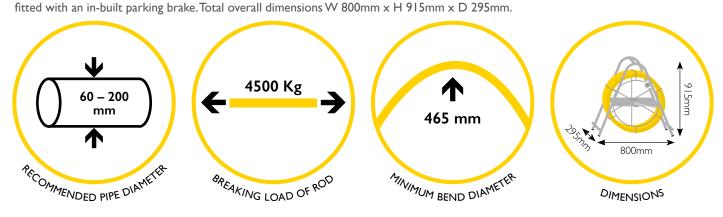

# MEDI COBRA 9

## ø9mm fibreglass rod 50 - 200m lengths

**50 - 200m lengths** Ritelite's Medi Cobra conduit duct rodding systems provide a robust, compact, labour saving solution when installing cables in ducts, threading draw ropes through pipes or surveying drains with CCTV cameras. The 'Quick Trace' model includes copper wires embedded

#### **Key Features**

TRACEABLE ROD

The rod can be located in a duct using a CAT scanner

WHEELS Wheels for ease of manoeuvrability

SAFETY BRAKE Integral fully adjustable brake system fitted as standard

# **Standard System Lengths**

| PRODUCT CODE | DIAMETER | LENGTH | WEIGHT  |
|--------------|----------|--------|---------|
| MEDCO50QT9   | 9mm      | 50m    | 16.79Kg |
| MEDCO80QT9   | 9mm      | 80m    | 19.66Kg |
| MEDCO100QT9  | 9mm      | 100m   | 21.58Kg |
| MEDCO120QT9  | 9mm      | 120m   | 23.50Kg |
| MEDCO150QT9  | 9mm      | 150m   | 26.37Kg |
| MEDCO200QT9  | 9mm      | 200m   | 31.16Kg |