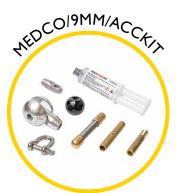

## **Spares & Accessories**

Guide tip for Medi Cobra

End fitting for 9mm rod

Rod guiding eye, complete

Replacement 9mm rod at a length of your choice

Medi Cobra replacement frame and reel

Sonde 33kHz 38mm

Flexi end spring for 9mm rod

Roller guide tip

MEDCOPACK/9/2

Sonde adaptor M12 to M10 female

Replacement end fitting repair kit

Accessory kit including various fittings for additional functionality

Splice repair kit for repairing broken rod