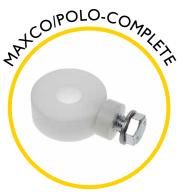

## **Spares & Accessories**

Guide tip for Medi Cobra

End fitting for 9mm rod

Rod guiding eye, complete

Replacement 9mm rod at a length of your choice

Medi Cobra replacement frame and reel

Sonde 33kHz 38mm

Flexi end spring for 9mm rod