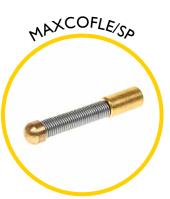

## **Spares & Accessories**

Guide tip for Medi Cobra

End fitting for 9mm rod

Rod guiding eye, complete

Replacement 9mm rod at a length of your choice

Medi Cobra replacement frame and reel

Sonde 33kHz 38mm

Flexi end spring for 9mm rod