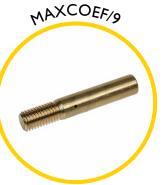

## **Spares & Accessories**

Guide tip for Medi Cobra

End fitting for 9mm rod

Rod guiding eye, complete

Replacement 9mm rod at a length of your choice

Medi Cobra replacement frame and reel

Sonde 33kHz 38mm

Flexi end spring for 9mm rod