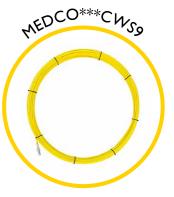

## **Spares & Accessories**

Guide tip for Medi Cobra

End fitting for 9mm rod

Rod guiding eye, complete

Replacement 9mm rod at a length of your choice

Medi Cobra replacement frame and reel

Sonde 33kHz 38mm

Flexi end spring for 9mm rod