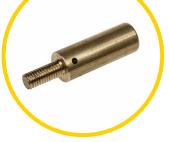

#### **Spares & Accessories**

Guide tip for Midi Cobra

MIDCOEF/6

End fitting for 6mm rod

Rod guiding eye, complete

MIDCO\*\*\*CWS6

Replacement 6mm rod at a length of your choice

Medi Cobra replacement frame and reel

Flexi end spring for 6mm rod

Roller guide tip

Sonde adaptor M5 to M10 female

Accessory kit including various

Mini sonde 33kHz 18mm

Splice repair kit for repairing broken rod

Replacement end fitting repair kit