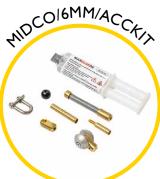

Flexi end spring for 6mm rod

Roller guide tip

Sonde adaptor M5 to M10 female

Accessory kit including various

Mini sonde 33kHz 18mm

Splice repair kit for repairing broken rod

Replacement end fitting repair kit

fittings for additional functionality

Scan the QR code to view the full range of Medi QT 6mm accessories

UK Enquiries +44 (0) 1780 758585 | Non UK Enquiries +44 (0) 1780 758582 E-mail: sales@cobraductrods.com | Web: www.cobraductrods.com