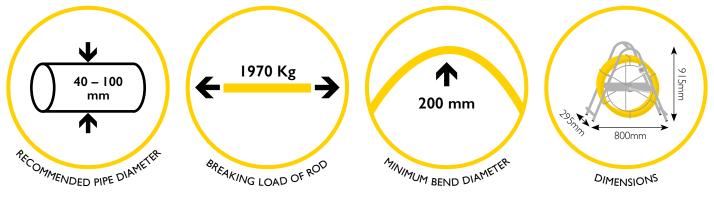

Our high quality, fibreglass rod has a radially reinforced construction, is PP coated and spooled onto robust zinc plated steel frames fitted with an in-built parking brake. Total overall dimensions W 800mm x H 915mm x D 295mm.