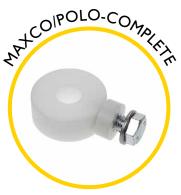

#### **Spares & Accessories**

Guide tip for Midi Cobra

MIDCOEF/6

End fitting for 6mm rod

Rod guiding eye, complete

MIDCO\*\*\*CWS6

Replacement 6mm rod at a length of your choice

Medi Cobra replacement frame and reel

Flexi end spring for 6mm rod

Roller guide tip

Sonde adaptor M5 to M10 female

Accessory kit including various

Mini sonde 33kHz 18mm

Splice repair kit for repairing broken rod

Replacement end fitting repair kit