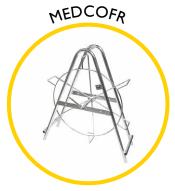

Our high quality, fibreglass rod has a radially reinforced construction, is PP coated and spooled onto robust zinc plated steel frames fitted with an in-built parking brake. Total overall dimensions W 800mm x H 915mm x D 295mm.

#### **Key Features**

TRACEABLE ROD The rod can be located in a

duct using a CAT scanner

WHEELS Wheels for ease of manoeuvrability

SAFETY BRAKE Integral fully adjustable brake system fitted as standard