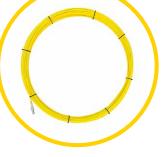

#### **Spares & Accessories**

Guide tip for Midi Cobra

MIDCOEF/6

End fitting for 6mm rod

Rod guiding eye, complete

MIDCO\*\*\*CWS6

Replacement 6mm rod at a length of your choice

Medi Cobra replacement frame and reel