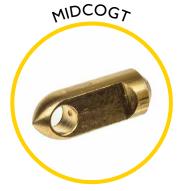

#### **Spares & Accessories**

Guide tip for Midi Cobra

MIDCOEF/6

End fitting for 6mm rod

Rod guiding eye, complete

MIDCO\*\*\*CWS6

Replacement 6mm rod at a length of your choice

Medi Cobra replacement frame and reel