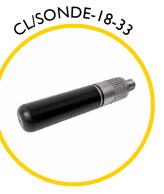

Flexi end spring for 6mm rod

Roller guide tip

Sonde adaptor M5 to M10 female

Accessory kit including various

Mini sonde 33kHz 18mm

Splice repair kit for repairing broken rod

Replacement end fitting repair kit