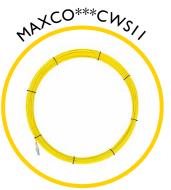

### **Spares & Accessories**

Guide tip for Maxi Cobra

End fitting for 11mm rod

Rod guiding eye, complete

Replacement I I mm rod at a length of your choice

Maxi Cobra replacement frame and reel

Sonde 33kHz 38mm

Flexi end spring for 11mm rod

MAXCOPACKI

Splice repair kit for repairing

broken rod

Roller guide tip

MAXCOPACKIIIS

Sonde adaptor M12 to M10 female

Replacement end fitting repair kit