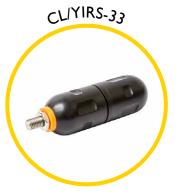

### **Spares & Accessories**

Guide tip for Maxi Cobra

End fitting for 11mm rod

Rod guiding eye, complete

Replacement I I mm rod at a length of your choice

Maxi Cobra replacement frame and reel

Sonde 33kHz 38mm