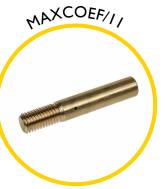

### **Spares & Accessories**

Guide tip for Maxi Cobra

End fitting for 11mm rod

Rod guiding eye, complete

Replacement I I mm rod at a length of your choice

Maxi Cobra replacement frame and reel

Sonde 33kHz 38mm