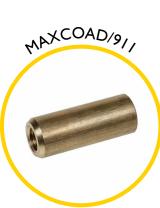

### **Spares & Accessories**

Guide tip for Maxi Cobra

End fitting for 11mm rod

Rod guiding eye, complete

Replacement I I mm rod at a length of your choice

Maxi Cobra replacement frame and reel

Sonde 33kHz 38mm