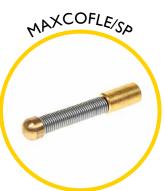

Flexi end spring for 11mm rod

MAXCOPACKI

Splice repair kit for repairing

broken rod

Roller guide tip

MAXCOPACKIIIS

Sonde adaptor M12 to M10 female

Replacement end fitting repair kit