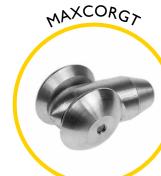

### **Spares & Accessories**

Guide tip for Maxi Cobra

End fitting for 11mm rod

Rod guiding eye, complete

Replacement I I mm rod at a length of your choice

Maxi Cobra replacement frame and reel

Sonde 33kHz 38mm