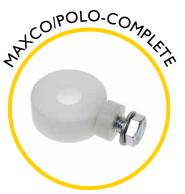

### **Spares & Accessories**

Guide tip for Maxi Cobra

End fitting for 11mm rod

Rod guiding eye, complete

Replacement I I mm rod at a length of your choice

Maxi Cobra replacement frame and reel

Sonde 33kHz 38mm