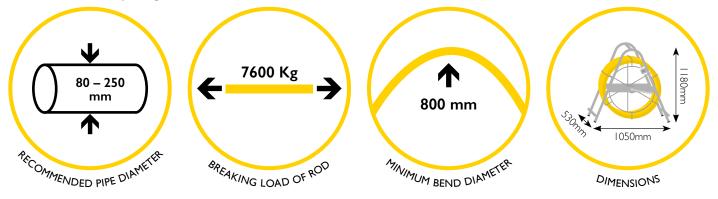

UATA SKH

Our high quality, fibreglass rod has a radially reinforced construction, is PP coated and spooled onto robust zinc plated steel frames fitted with an in-built parking brake. Total overall dimensions W 1050mm x H 1180mm x D 530mm.

## **Standard System Lengths**

| PRODUCT CODE | DIAMETER | LENGTH | WEIGHT  |
|--------------|----------|--------|---------|
| MAXCO100QT11 | llmm     | 100m   | 33.9Kg  |
| MAXCO150QT11 | llmm     | 150m   | 40.35Kg |
| MAXCO200QT11 | llmm     | 200m   | 46.8Kg  |
| MAXCO250QT11 | llmm     | 250m   | 53.25Kg |
| MAXCO300QT11 | llmm     | 300m   | 59.7Kg  |