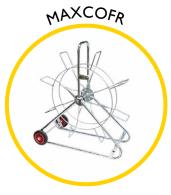

UATA SKH

Our high quality, fibreglass rod has a radially reinforced construction, is PP coated and spooled onto robust zinc plated steel frames fitted with an in-built parking brake. Total overall dimensions W 1050mm x H 1180mm x D 530mm.

#### **Key Features**

TRACEABLE ROD

The rod can be located in a duct using a CAT scanner

WHEELS Wheels for ease of manoeuvrability

SAFETY BRAKE Integral fully adjustable brake