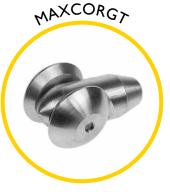

## **Spares & Accessories**

Guide tip for Maxi Cobra HC

End fitting for 14mm rod

Rod guiding eye

Replacement 11mm rod at a length of your choice

Maxi Cobra HC replacement frame and reel

Flexi end spring for 14mm rod