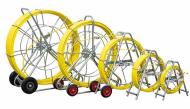

# MAXI COBRA HC 14

# Ø I 4mm fibreglass rod 250m - 500m lengths

Ritelite's Maxi High Capacity Cobra conduit duct rodding systems provide a robust, compact, labour saving solution when installing cables in ducts, threading draw ropes through pipes or surveying drains with CCTV cameras.

Our high quality, fibreglass rod has a radially reinforced construction, is PP coated and spooled onto robust zinc plated steel frames with in-built parking brake. Total overall dimensions W 1100mm x H 1260mm x D 700mm.