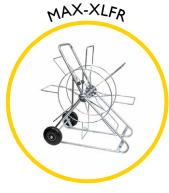

# MAXI COBRA HC 14

# Ø I 4mm fibreglass rod 250m - 500m lengths

Ritelite's Maxi High Capacity Cobra conduit duct rodding systems provide a robust, compact, labour saving solution when installing cables in ducts, threading draw ropes through pipes or surveying drains with CCTV cameras.

Our high quality, fibreglass rod has a radially reinforced construction, is PP coated and spooled onto robust zinc plated steel frames with in-built parking brake. Total overall dimensions W 1100mm x H 1260mm x D 700mm.

#### **ROBUST**

Robust, zinc plated steel frames

#### **WHEELS**

Wheels for ease of manoeuvrability

#### SAFETY BRAKE

Integral fully adjustable brake system fitted as standard