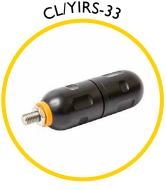

Roller guide tip

Sonde adaptor M12 to M10 female

Sonde 33kHz 38mm (requires MAXCOAD/911 to fit)

Splice repair kit for repairing broken rod

Replacement end fitting repair kit

Accessory kit including various fittings for additional functionality