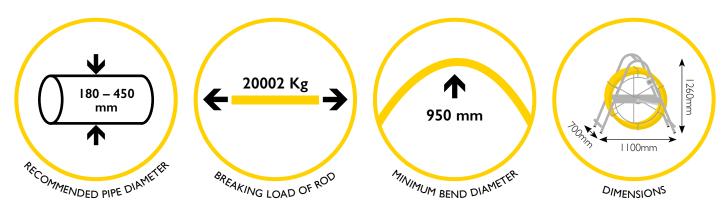

Our high quality, fibreglass rod has a radially reinforced construction, is PP coated and spooled onto robust zinc plated steel frames with in-built parking brake. Total overall dimensions W 1100mm x H 1260mm x D 700mm.

# **Standard System Lengths**

| PRODUCT CODE  | DIAMETER | LENGTH | WEIGHT   |
|---------------|----------|--------|----------|
| MAXCOHC250C14 | I4mm     | 250m   | 89.43Kg  |
| MAXCOHC300C14 | I4mm     | 300m   | 100.91Kg |
| MAXCOHC350C14 | I4mm     | 350m   | 112.40Kg |
| MAXCOHC400C14 | I4mm     | 400m   | 123.88Kg |
| MAXCOHC450C14 | I4mm     | 450m   | 135.37Kg |
| MAXCOHC500C14 | I4mm     | 500m   | 146.85Kg |