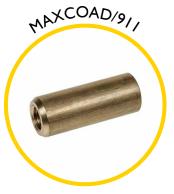

Roller guide tip

Sonde adaptor M12 to M10 female

Sonde 33kHz 38mm (requires MAXCOAD/911 to fit)

Splice repair kit for repairing broken rod

Replacement end fitting repair kit

Accessory kit including various fittings for additional functionality