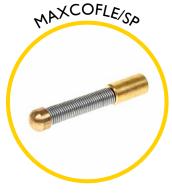

## **Spares & Accessories**

Guide tip for Maxi Cobra HC

End fitting for 14mm rod

Rod guiding eye

Replacement 11mm rod at a length of your choice

Maxi Cobra HC replacement frame and reel

Flexi end spring for 14mm rod