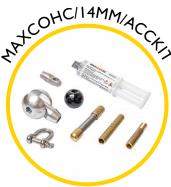

Roller guide tip

Sonde adaptor M12 to M10 female

Sonde 33kHz 38mm (requires MAXCOAD/911 to fit)

Splice repair kit for repairing broken rod

Replacement end fitting repair kit

Accessory kit including various fittings for additional functionality

Scan the QR code to view the full range of Maxi HC 14mm accessories