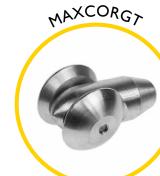

## **Spares & Accessories**

Guide tip for Maxi Cobra

End fitting for 11mm rod

Rod guiding eye, complete

Replacement I I mm rod at a length of your choice

Maxi Cobra HC replacement frame and reel

Sonde 33kHz 38mm (requires MAXCOAD/911 to fit)