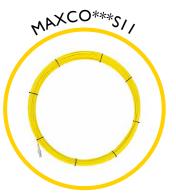

## **Spares & Accessories**

Guide tip for Maxi Cobra

End fitting for 11mm rod

Rod guiding eye, complete

Replacement I I mm rod at a length of your choice

Maxi Cobra HC replacement frame and reel

Sonde 33kHz 38mm (requires MAXCOAD/911 to fit)

Flexi end spring for 11mm rod

MAXCOPACKI

Splice repair kit for repairing

broken rod

Roller guide tip

Sonde adaptor MI2 to MI0 female

Replacement end fitting repair kit

Accessory kit including various fittings for additional functionality