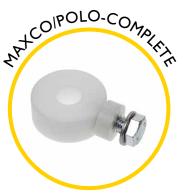

## **Spares & Accessories**

Guide tip for Maxi Cobra

End fitting for 11mm rod

Rod guiding eye, complete

Replacement I I mm rod at a length of your choice

Maxi Cobra HC replacement frame and reel

Sonde 33kHz 38mm (requires MAXCOAD/911 to fit)