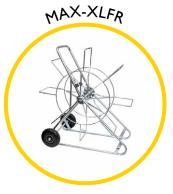

UATA SHA

Our high quality, fibreglass rod has a radially reinforced construction, is PP coated and spooled onto robust zinc plated steel frames with in-built parking brake. Total overall dimensions W 1100mm x H 1260mm x D 700mm.