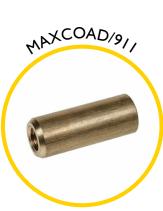

## **Spares & Accessories**

Guide tip for Maxi Cobra

End fitting for 11mm rod

Rod guiding eye, complete

Replacement I I mm rod at a length of your choice

Maxi Cobra HC replacement frame and reel

Sonde 33kHz 38mm (requires MAXCOAD/911 to fit)