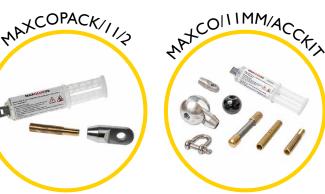

## **Spares & Accessories**

Guide tip for Maxi Cobra

End fitting for 11mm rod

Rod guiding eye, complete

Replacement I I mm rod at a length of your choice

Maxi Cobra HC replacement frame and reel

Sonde 33kHz 38mm (requires MAXCOAD/911 to fit)

Flexi end spring for 11mm rod

MAXCOPACKI

Splice repair kit for repairing

broken rod

Roller guide tip

Sonde adaptor MI2 to MI0 female

Replacement end fitting repair kit

Accessory kit including various fittings for additional functionality