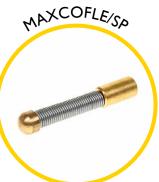

## **Spares & Accessories**

Guide tip for Maxi Cobra

End fitting for 11mm rod

Rod guiding eye, complete

Replacement I I mm rod at a length of your choice

Maxi Cobra HC replacement frame and reel

Sonde 33kHz 38mm (requires MAXCOAD/911 to fit)