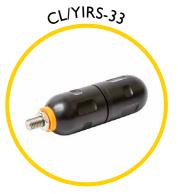

## **Spares & Accessories**

Guide tip for Maxi Cobra

End fitting for 11mm rod

Rod guiding eye, complete

Replacement I I mm rod at a length of your choice

Maxi Cobra HC replacement frame and reel

Sonde 33kHz 38mm (requires MAXCOAD/911 to fit)