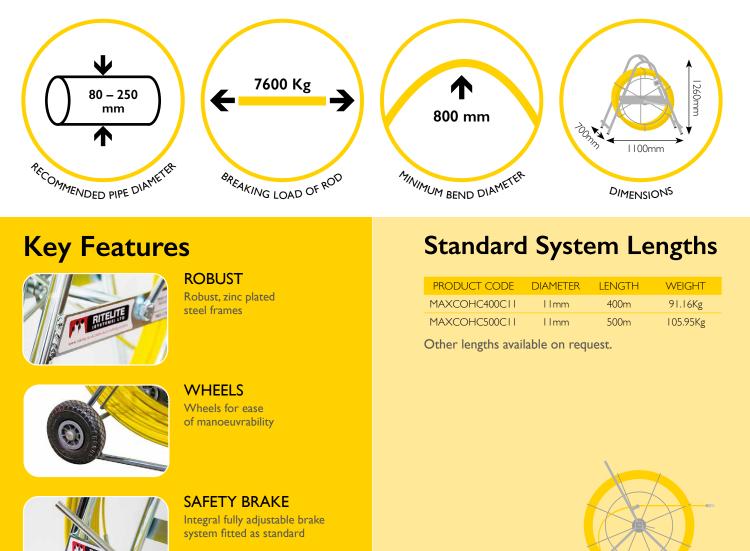

## øllmm fibreglass rod 400m - 500m lengths

Ritelite's Maxi High Capacity Cobra conduit duct rodding systems provide a robust, compact, labour saving solution when installing cables in ducts, threading draw ropes through pipes or surveying drains with CCTV cameras.

UATA SHA

Our high quality, fibreglass rod has a radially reinforced construction, is PP coated and spooled onto robust zinc plated steel frames with in-built parking brake. Total overall dimensions W 1100mm x H 1260mm x D 700mm.