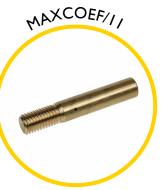

## **Spares & Accessories**

Guide tip for Maxi Cobra

End fitting for 11mm rod

Rod guiding eye, complete

Replacement I I mm rod at a length of your choice

Maxi Cobra HC replacement frame and reel

Sonde 33kHz 38mm (requires MAXCOAD/911 to fit)