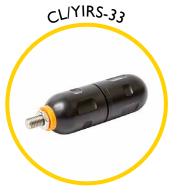

## **Spares & Accessories**

Guide tip for Maxi Cobra

End fitting for 9mm rod

Rod guiding eye, complete

Replacement 11mm rod at a length of your choice

Maxi Cobra replacement frame and reel

Sonde 33kHz 38mm (requires MAXCOAD/911 to fit)