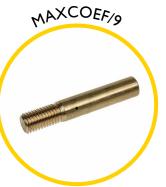

## **Spares & Accessories**

Guide tip for Maxi Cobra

End fitting for 9mm rod

Rod guiding eye, complete

Replacement 11mm rod at a length of your choice

Maxi Cobra replacement frame and reel

Sonde 33kHz 38mm (requires MAXCOAD/911 to fit)