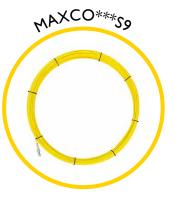

## **Spares & Accessories**

Guide tip for Maxi Cobra

End fitting for 9mm rod

Rod guiding eye, complete

Replacement 11mm rod at a length of your choice

Maxi Cobra replacement frame and reel

Sonde 33kHz 38mm (requires MAXCOAD/911 to fit)