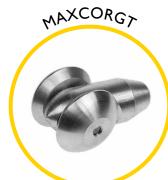

## **Spares & Accessories**

Guide tip for Maxi Cobra

End fitting for 9mm rod

Rod guiding eye, complete

Replacement 11mm rod at a length of your choice

Maxi Cobra replacement frame and reel

Sonde 33kHz 38mm (requires MAXCOAD/911 to fit)