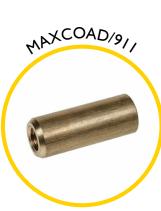

## **Spares & Accessories**

Guide tip for Maxi Cobra

End fitting for 9mm rod

Rod guiding eye, complete

Replacement 11mm rod at a length of your choice

Maxi Cobra replacement frame and reel

Sonde 33kHz 38mm (requires MAXCOAD/911 to fit)