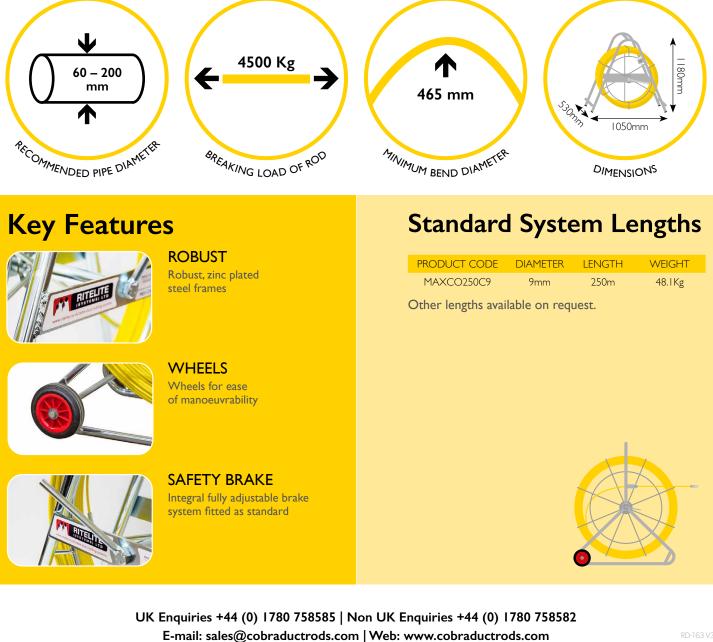

## MAXI COBRA 9

## ø9mm fibreglass rod 250m length

Ritelite's Maxi Cobra conduit duct rodding systems provide a robust, compact, labour saving solution when installing cables in ducts, threading draw ropes through pipes or surveying drains with CCTV cameras.

Our high quality, fibreglass rod has a radially reinforced construction, is PP coated and spooled onto robust zinc plated steel frames with in-built parking brake. Total overall dimensions W 1050mm x H 1180mm x D 530mm.