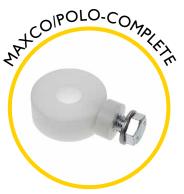

## **Spares & Accessories**

Guide tip for Maxi Cobra

End fitting for 9mm rod

Rod guiding eye, complete

Replacement 11mm rod at a length of your choice

Maxi Cobra replacement frame and reel

Sonde 33kHz 38mm (requires MAXCOAD/911 to fit)