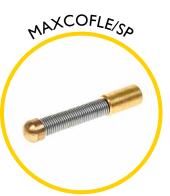

## **Spares & Accessories**

Guide tip for Maxi Cobra

End fitting for 9mm rod

Rod guiding eye, complete

Replacement 11mm rod at a length of your choice

Maxi Cobra replacement frame and reel

Sonde 33kHz 38mm (requires MAXCOAD/911 to fit)