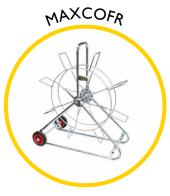

## MAXI COBRA 9

## ø9mm fibreglass rod 250m length

Ritelite's Maxi Cobra conduit duct rodding systems provide a robust, compact, labour saving solution when installing cables in ducts, threading draw ropes through pipes or surveying drains with CCTV cameras.

Our high quality, fibreglass rod has a radially reinforced construction, is PP coated and spooled onto robust zinc plated steel frames with in-built parking brake. Total overall dimensions W 1050mm x H 1180mm x D 530mm.