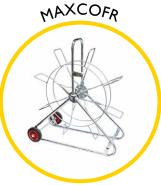

Our high quality, fibreglass rod has a radially reinforced construction, is PP coated and spooled onto robust zinc plated steel frames with in-built parking brake. Total overall dimensions W 1050mm x H 1180mm x D 530mm.

## **Key Features**

ROBUST Robust, zinc plated

steel frames

WHEELS Wheels for ease of manoeuvrability

SAFETY BRAKE Integral fully adjustable brake system fitted as standard