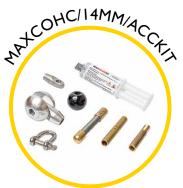

Sonde adaptor MI2 to MI0 female

Accessory kit including various

Sonde 33kHz 38mm (requires MAXCOAD/911 to fit)

Splice repair kit for repairing broken rod

Replacement end fitting repair kit

fittings for additional functionality