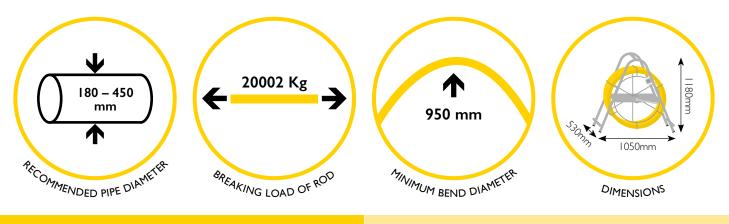

Our high quality, fibreglass rod has a radially reinforced construction, is PP coated and spooled onto robust zinc plated steel frames with in-built parking brake. Total overall dimensions W 1050mm x H 1180mm x D 530mm.