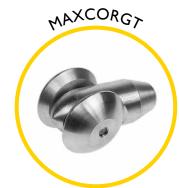

### **Spares & Accessories**

Guide tip for 14mm rod

End fitting for 14mm rod

MAXCOFLE/SP

Rod guiding eye

Replacement I I mm rod at a length of your choice

Maxi Cobra replacement frame and reel

Roller guide tip