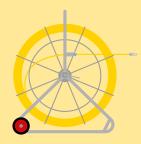

#### øl 4mm fibreglass rod 80m - 200m lengths

ered in the second seco

Ritelite's Maxi Cobra conduit duct rodding systems provide a robust, compact, labour saving solution when installing cables in ducts, threading draw ropes through pipes or surveying drains with CCTV cameras.

Our high quality, fibreglass rod has a radially reinforced construction, is PP coated and spooled onto robust zinc plated steel frames with in-built parking brake. Total overall dimensions W 1050mm x H 1180mm x D 530mm.

## **Key Features**

ROBUST Robust, zinc plated

steel frames

WHEELS Wheels for ease of manoeuvrability

SAFETY BRAKE Integral fully adjustable brake system fitted as standard