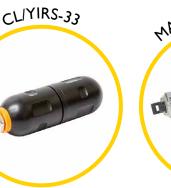

Sonde adaptor MI2 to MI0 female

Accessory kit including various

Sonde 33kHz 38mm (requires MAXCOAD/911 to fit)

Splice repair kit for repairing broken rod

Replacement end fitting repair kit

fittings for additional functionality