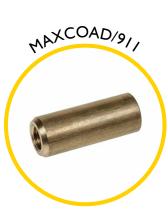

Sonde adaptor MI2 to MI0 female

Accessory kit including various

Sonde 33kHz 38mm (requires MAXCOAD/911 to fit)

Splice repair kit for repairing broken rod

Replacement end fitting repair kit

fittings for additional functionality