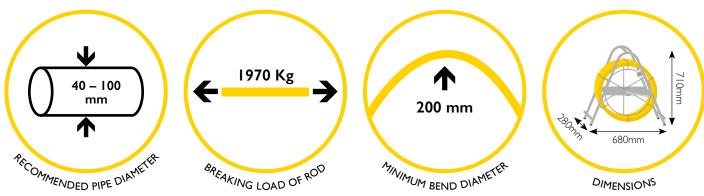

The compact size of the end coil (10.2mm diameter) and the flexibility of the 6mm rod make the Flexitrace particularly suitable for locating narrow ducts. Suitable for use with most C.A.T and signal generator systems.

### Rod

- Highest quality 6mm reinforced fibreglass rod complete with two 0.5mm copper trace wires.
- UV inhibited coating.
- Fitted with tuned coil in robust nylon housing at 10.2mm diameter.

### **Frame**

Rugged steel construction with weatherproof powder coat finish. Incorporating compact junction box fitted with quality screw lugs suitable for attaching feeds from a signal generator by fork terminals or crocodile clips.