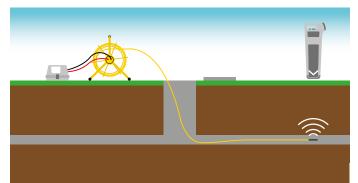

### Sonde Mode

To locate the sonde within a non-metalic duct or drain, you need to energise the end coil, to activate the sonde. This is done by connecting both of the Flexitrace's terminals to the generator. This will allow you to determine the end point and the depth of your duct or drain.

### Line Mode

To locate the direction of the non-metalic duct or drain, attach a signal generator to one of the terminals of the Flexitrace and an earth stake (or other independant earth). The Flexitrace can be pushed the length of the duct or drain and then traced along it's complete length with a Cable Avoidance Tool (CAT Receiver).