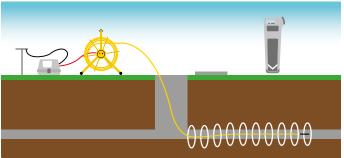

### Sonde Mode

To locate the sonde within a non-metalic duct or drain, you need to energise the end coil, to activate the sonde. This is done by connecting both of the Flexitrace's terminals to the generator. This will allow you to determine the end point and the depth of your duct or drain.

### Line Mode

To locate the direction of the non-metalic duct or drain, attach a signal generator to one of the terminals of the Flexitrace and an earth stake (or other independant earth). The Flexitrace can be pushed the length of the duct or drain and then traced along it's complete length with a Cable Avoidance Tool (CAT Receiver).

The compact size of the end coil (10.2mm diameter) and the flexibility of the 6mm rod make the Flexitrace particularly suitable for locating narrow ducts. Suitable for use with most C.A.T and signal generator systems.