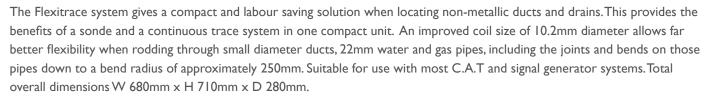

The compact size of the end coil (10.2mm diameter) and the flexibility of the 6mm rod make the Flexitrace particularly suitable for locating narrow ducts. Suitable for use with most C.A.T and signal generator systems.

### Rod

- Highest quality 6mm reinforced fibreglass rod complete with two 0.5mm copper trace wires.
- UV inhibited coating.
- Fitted with tuned coil in robust nylon housing at 10.2mm diameter.

### **Frame**

Rugged steel construction with weatherproof powder coat finish. Incorporating compact junction box fitted with quality screw lugs suitable for attaching feeds from a signal generator by fork terminals or crocodile clips.