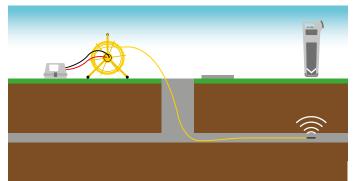

### Sonde Mode

To locate the sonde within a non-metalic duct or drain, you need to energise the end coil, to activate the sonde. This is done by connecting both of the Flexitrace's terminals to the generator. This will allow you to determine the end point and the depth of your duct or drain.

### Line Mode

To locate the direction of the non-metalic duct or drain, attach a signal generator to one of the terminals of the Flexitrace and an earth stake (or other independant earth). The Flexitrace can be pushed the length of the duct or drain and then traced along it's complete length with a Cable Avoidance Tool (CAT Receiver).