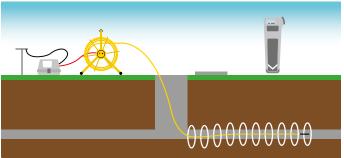

### Sonde Mode

To locate the sonde within a non-metalic duct or drain, you need to energise the end coil, to activate the sonde. This is done by connecting both of the Flexitrace's terminals to the generator. This will allow you to determine the end point and the depth of your duct or drain.

### Line Mode

To locate the direction of the non-metalic duct or drain, attach a signal generator to one of the terminals of the Flexitrace and an earth stake (or other independant earth). The Flexitrace can be pushed the length of the duct or drain and then traced along it's complete length with a Cable Avoidance Tool (CAT Receiver).

The compact size of the end coil (8.1mm diameter) and the flexibility of the 4.5mm rod make the Flexitrace particularly suitable for locating narrow ducts. Suitable for use with most C.A.T and signal generator systems.