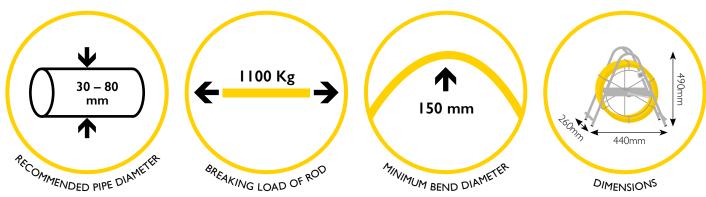

The compact size of the end coil (8.1mm diameter) and the flexibility of the 4.5mm rod make the Flexitrace particularly suitable for locating narrow ducts. Suitable for use with most C.A.T and signal generator systems.